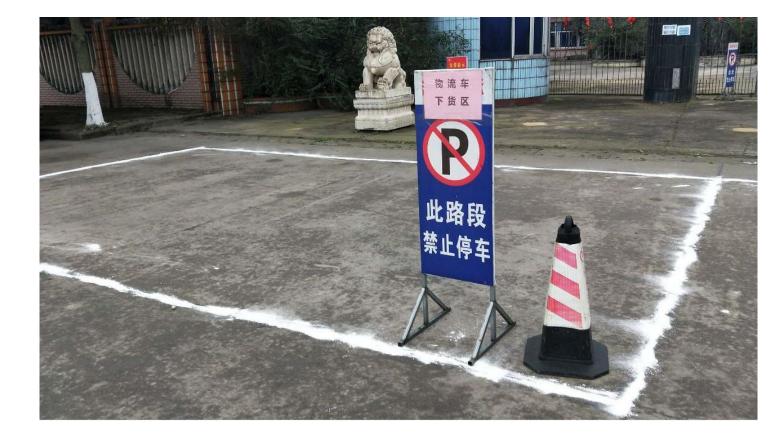

Body temperature measurement & 75% alcohol disinfection at each plant

• Foreign vehicles load and unload cargo in designated areas outside the factory

Resumed work after acceptance inspection by Chengdu Disease Control and Prevention