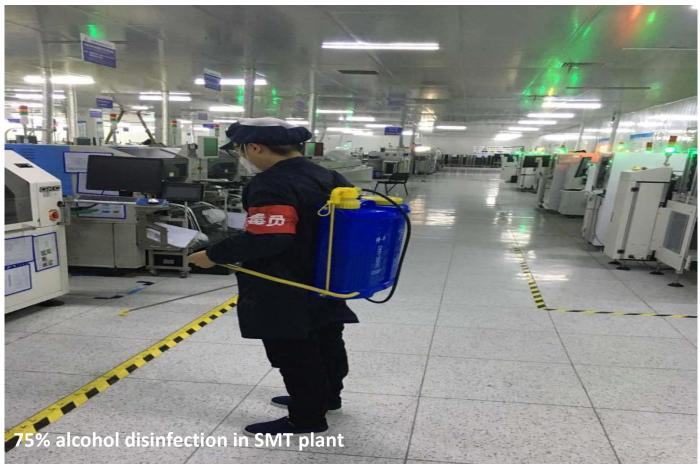

• Temperature screening for all persons entering and re-entering the factory

Body temperature measurement at checkpoints within the factory plant

• Body temperature measurement & 75% alcohol disinfection at each plant

Body temperature measurement & 75% alcohol disinfection at each plant

• Foreign vehicles load and unload cargo in designated areas outside the factory

Resumed work after acceptance inspection by Chengdu Disease Control and Prevention