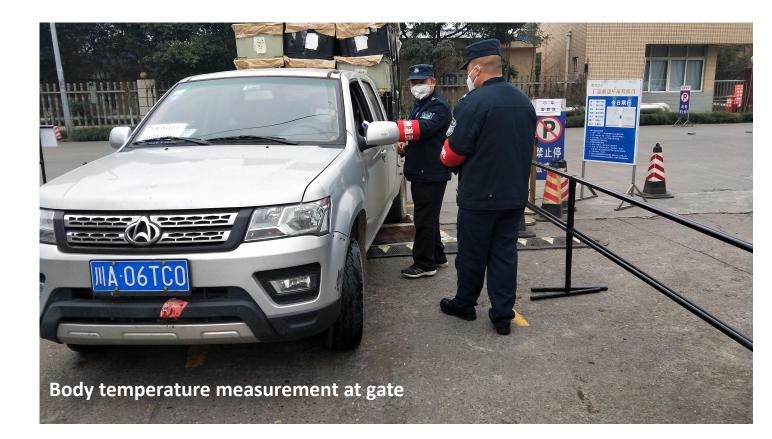

• Temperature screening for all persons entering and re-entering the factory

Body temperature measurement at checkpoints within the factory plant

• Body temperature measurement & 75% alcohol disinfection at each plant

Body temperature measurement & 75% alcohol disinfection at each plant

• Foreign vehicles load and unload cargo in designated areas outside the factory

Resumed work after acceptance inspection by Chengdu Disease Control and Prevention